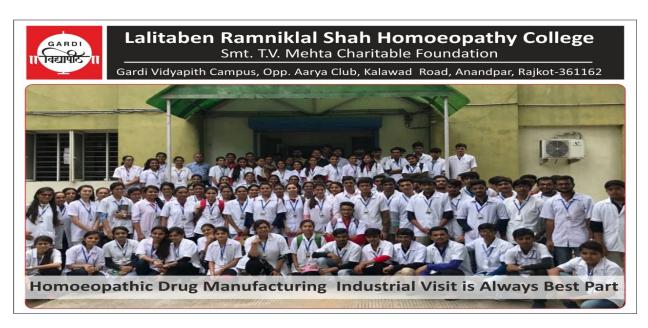

Educational visit of Dr. Willmar Schwabe - Schwabe India of 1<sup>st</sup> BHMS students of L R Shah Homeopathy College to understand the quality parameters for Homoeopathic Drugs and to educate the students for Laying down standards for Homeopathic Drugs and Quality Testing of Homeopathic Drugs.