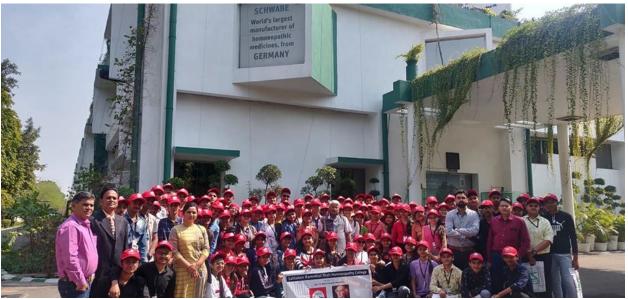

Educational visit of Dr. Willmar Schwabe - Schwabe India of 1<sup>st</sup> BHMS students of L R Shah Homeopathy College to understand the quality parameters for Homoeopathic Drugs and to educate the students for Laying down standards for Homeopathic Drugs and Quality Testing of Homeopathic Drugs.

Main aim of visit to Dr. Willmar Schwabe was to understand and visualize manufacturing of high quality homoeopathic medicines by standardising the industrial production with modern analytical technologies as well as strictly adhering to the rules laid down by Dr. Samuel Hahnemann, the founder of homoeopathy